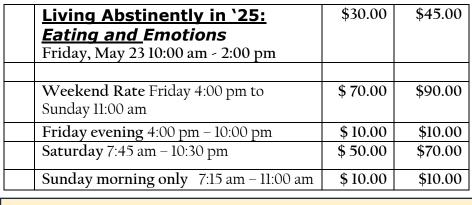

## The Sheraton Milwaukee **Brookfield Hotel**

375 S Moorland Rd Brookfield, WI 53005 Room Block is open until May 2 www.REGION5OA.org for more info

| Convention Meal Tickets includes tax and gratuity  Region 5 charges exact meal cost; your purchase helps meet contractual hotel minimums that reduce room rental and lodging costs for all |          |
|--------------------------------------------------------------------------------------------------------------------------------------------------------------------------------------------|----------|
| PRE-REGISTRATION ONLY                                                                                                                                                                      |          |
| Friday Salad Bar Lunch                                                                                                                                                                     | \$35.00  |
| Saturday Breakfast                                                                                                                                                                         | \$ 30.00 |
| Saturday Salad Bar Lunch                                                                                                                                                                   | \$ 40.00 |
| Saturday Dinner Buffet  Vegetarian Dinner                                                                                                                                                  | \$ 60.00 |