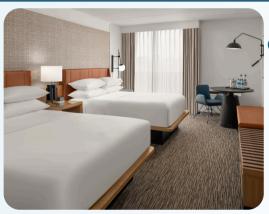

- - (74) Double beds
  - (139) Two Queen beds
  - (165) Kings
  - (8) Suites

- 65" inch smart tv's with premium channels
- Refrigerator, coffee & tea maker in each rooms