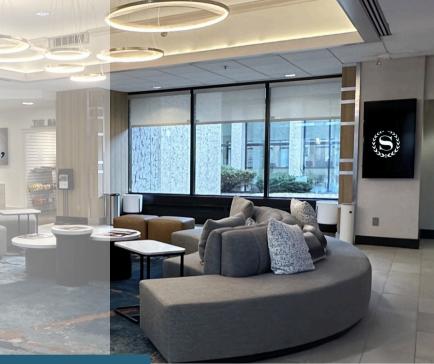

## Sheraton Milwaukee **Brookfield Hotel**

The Sheraton Milwaukee Brookfield Hotel enjoys an ideal location just off Interstate 94, ensuring convenient access to the city's prime attractions, culinary gems, and shopping havens. Following a recent renovation, the hotel now boasts a contemporary ambiance, offering guests a revitalized and modern experience throughout their stay.

## Hotel Facilities & Services

- **ூ** The Craft Room:
  - Full-Service Breakfast and Dinner
  - Room Service
  - Grab N' Go Market
  - Starbucks
- **Outdoor** Deck with Firepit

- Indoor Pool & Outdoor Pool
- Two (2) On-site Fitness rooms
- Self-Service 24-Hour Laundry Facilities; Dry Cleaning
- Complimentary Parking (Motor Coach Included)
- Renovated Public Areas